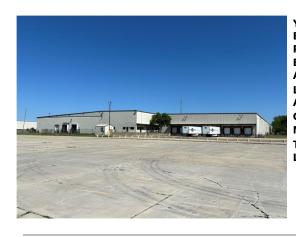

## Remarks

**Public:** 379,950 Sq Ft. Warehouse on 19.16 Acres. Now fully leased and Nets \$1M Annually. This warehouse is critical to the leading

Global Customers it serves. Easy access to I-57 North/South and I-70 East/West. Located in Effingham, IL, a community well known for its work ethic that's second to none. Perfect "1031 Exchange" Opportunity.