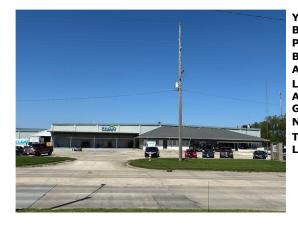

## 2301 Banker St Effingham, IL 62401

Commercial 6241571 Active DOM: 1

Year Built: 194 Bus Name: PropSubType: Inc Bus Only: Yes Apx Acres: 11. Lot SqFt: 494 Apx Lot Dim: Gross Inc: Net Inc: Total Exp: Lake/Name: No

1943 Industrial Yes 11.40 496,584 Leased: Yes Avail for Lse: No SF Bldg: 155,000 SF Office: 5,000 SF Manuf: SF Whse: SF Other: 0 Tot SF: 0 SF Source: Public Records **Protect Pd:** 

LP:

OP:

\$7,750,000

\$7,750,000

 Exterior Feat:
 Business District, Industrial Park, Rail Spur, Security System
 Commercial Lease Information

Remarks

Public: 155000 Sq. Ft. Warehouse on 11.4 Acres that is home to numerous businesses who utilize this property for retail and storage. This property is equipped with a rail spur that many local businesses use to order their product to be shipped to this location for storage and transportation to their business as needed. This sale will include an additional 7 acres parcel adjacent to this listing.